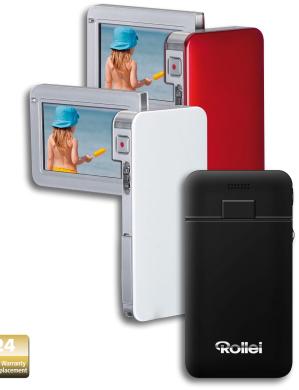

## Rollei Movieline Live 100 WiFi

Full HD Camcorder 1080p with WiFi technology: endless opportunities with 802.11 a/b/g/n WLAN

- 5.0 megapixel 1/3.2 CMOS sensor
- ▶ 3.0" 16:9 TFT LCD touch panel (7.62 cm)
- ▶ Automatic image brightening, intelligent scene modes and date stamp
- ▶ Time-lapse and slow motion

Zoom 16x digital zoom 3.0" (7,62 cm) Farb-TFT-LCD Touchpanel (16:9) LC display

**Memory Card Slot** internal: 128 MB I for Micro-SD/SDHC/SDXC memory cards up to 64 GB

**Self-Timer** 

**Data format** Still image: JPEG | Movie: AVI PC: MS Windows XP/Vista/Win 7 System requierements

**Dimensions | Weight** approx. 58 x 112 x 17 mm | 105 g (without battery and memory card)